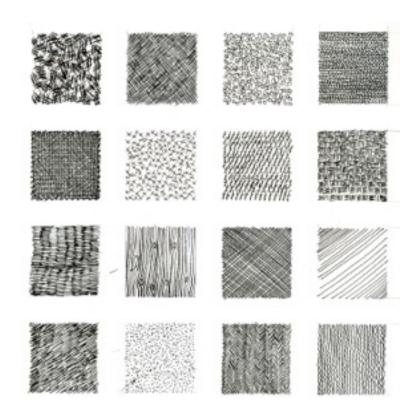

## Value – an element of art that refers to the lightness or darkness of a color.

Complete the mark-making chart below by using all of the techniques defined here. Experiment with media and develop your own mark-making system too. Remember the goal is to *render*, which means using layers of marks that are of the same pressure. Don't press harder to make it darker. Instead layer the marks and overlap to create areas of darker tones.

Hatching- single direction lines, closer together to appear darker. Further apart to appear lighter. Drawn with a sharp hatch motion. Cross Hatching is similar except that the hatch marks cross over each other.

Scribbling or Circular doodling- Using scribble like marks that are closer together or further apart to create the value range.

**Text Rendering-** Using letters or writing to create the mark-making and value range.