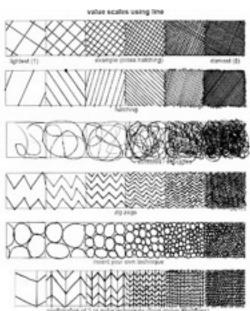

## Value – an element of art that refers to the lightness or darkness of a color.

Complete the mark-making chart below by using all of the techniques defined here. Experiment with media and develop your own mark-making system too. Remember the goal is to *render*, which means using layers of marks that are of the same pressure. Don't press harder to make it darker. Instead layer the marks and overlap to create areas of darker tones.

Hatching- single direction lines, closer together to appear darker. Further apart to appear lighter. Drawn with a sharp hatch motion. Cross Hatching is similar except that the hatch marks cross over each other.

Scribbling or Circular doodling- Using scribble like marks that are closer together or further apart to create the value range.

**Text Rendering-** Using letters or writing to create the mark-making and value range.